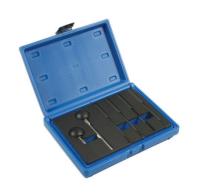

## Timing/Tensioner Pin Kit - for Porsche

An engine crankshaft timing and tensioner pin kit, used to secure the crankshaft pulley and camshaft chain tensioners for the flat six 2.5, 2.7, 3.2, and 3.4L engines found in the Boxster and 911 Porsche models from 1996 to 2002.

## **Additional Information**

- · Vehicle applications include: Porsche Boxster, Boxster S, 911 and Carrera.
- Engine applications include: M96/01 (3.4L), M96/01S (3.4L), M96/20 (2.5L) and M96/21 (3.2L).
- Equivalent to OEM tool numbers 9595/1, 00072195951, 9632/1, 00072196321, 9632 and 00072196320.
- · Contains both left and right hand threaded tensioner compressor pins.