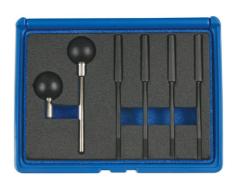

## Timing/Tensioner Pin Kit - for Porsche

An engine crankshaft timing and tensioner pin kit, used to secure the crankshaft pulley and camshaft chain tensioners for the flat six 2.5, 2.7, 3.2, and 3.4L engines found in the Boxster and 911 Porsche models from 1996 to 2002.

## **Additional Information**

- · Vehicle applications include: Porsche Boxster, Boxster S, 911 and Carrera.
- Engine applications include: M96/01 (3.4L), M96/01S (3.4L), M96/20 (2.5L) and M96/21 (3.2L).
- Equivalent to OEM tool numbers 9595/1, 00072195951, 9632/1, 00072196321, 9632 and 00072196320.
- · Contains both left and right hand threaded tensioner compressor pins.